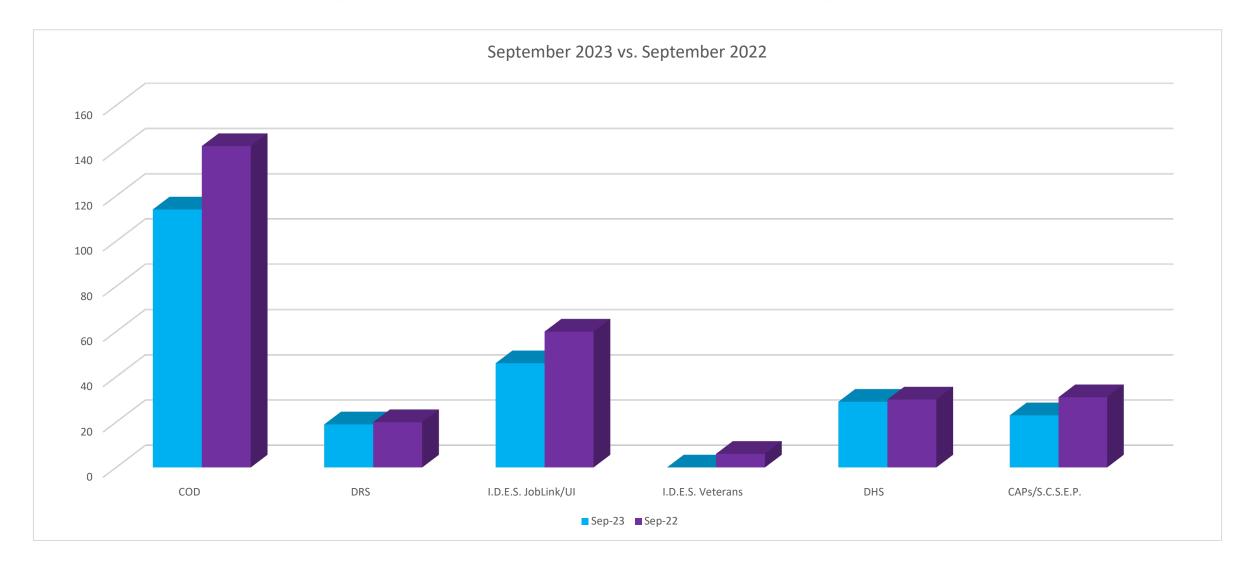

## September 2023 vs. September 2022

Applications are down in September due to ongoing budget issues at the Federal level.