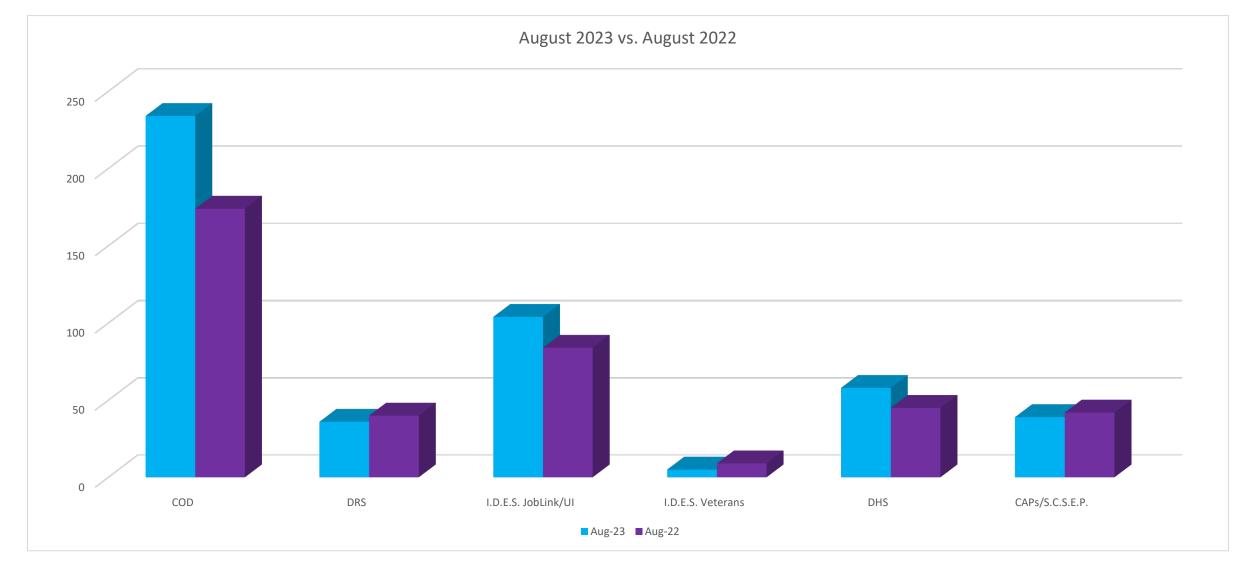

# August 2023 vs. August 2022

## **One Stop Operator Report: October 2023**

Partner referrals are down in September due to ongoing budget issues at the Federal level. Partner referral demand is highest for COD and Joblink/UI.