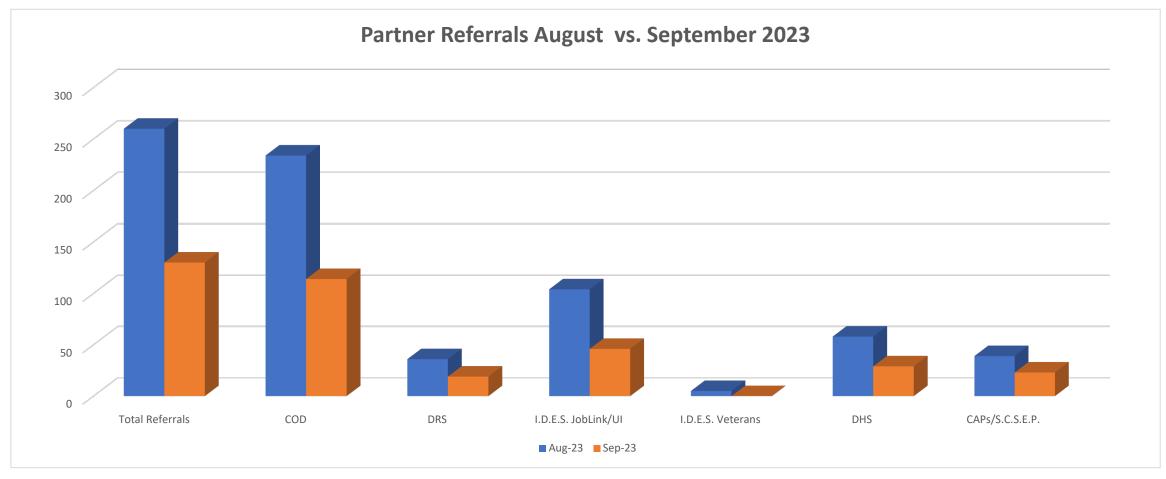

## **One Stop Operator Report: October 2023**

Partner referrals are down in September due to ongoing budget issues at the Federal level. Partner referral demand is highest for COD and Joblink/UI.