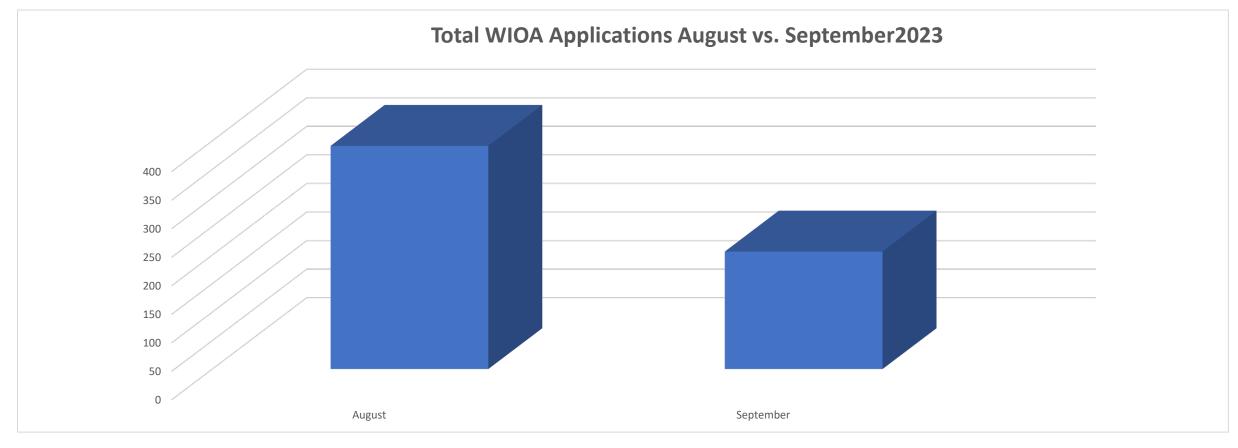

Applications are down in September due to ongoing budget issues at the Federal level.