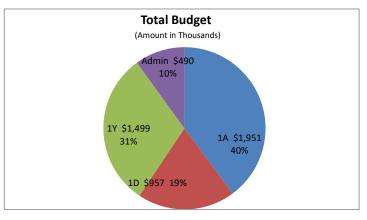

### **BUDGET**

The budget for Title 1 grant is \$4,897,690. This is a 2-year grant from 7/1/22 to 6/30/24.

#### **OBLIGATIONS**

As of the current reporting period, the actual cost plus obligations are as follows:

|                                    | 1A |       | 1D | IY  |             |
|------------------------------------|----|-------|----|-----|-------------|
| Total Budget (Amount in Thousands) | \$ | 1,951 | \$ | 957 | \$<br>1,499 |
| Required 80% (Amount inThousands)  | \$ | 1,561 | \$ | 766 | \$<br>1,200 |
| Actual \$ (Amount in Thousands)    | \$ | 1,951 | \$ | 815 | \$<br>1,499 |
| Actual %                           |    | 100%  |    | 85% | 100%        |