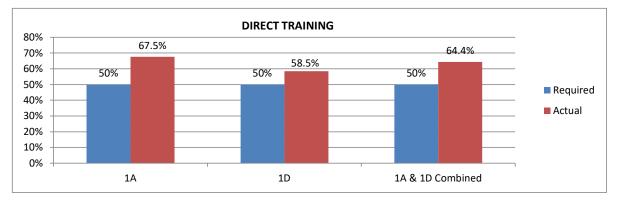

#### **DIRECT TRAINING**

The grant requires that at least 50% of 1A and 1D combined **actual** expenditures are spent on Direct Training. Below are the % for the current reporting period:

Note: PY23 Title 1 in the amount of \$5,151,280 has been awarded but not yet fully-obligated