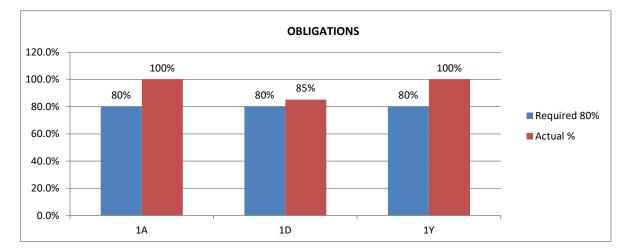

#### **OBLIGATIONS**

As of the current reporting period, the actual cost plus obligations are as follows:

|                                    | 1A |       | 1D | IY  |             |
|------------------------------------|----|-------|----|-----|-------------|
| Total Budget (Amount in Thousands) | \$ | 1,951 | \$ | 957 | \$<br>1,499 |
| Required 80% (Amount inThousands)  | \$ | 1,561 | \$ | 766 | \$<br>1,200 |
| Actual \$ (Amount in Thousands)    | \$ | 1,951 | \$ | 815 | \$<br>1,499 |
| Actual %                           |    | 100%  |    | 85% | 100%        |