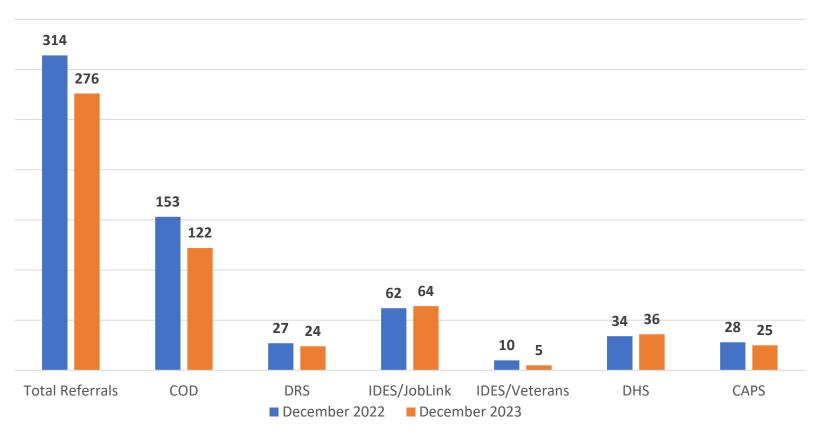

### Applications by Month

Partner Referrals: December 2023 – February 2024

Partner Referrals: December 2022 vs. December 2023