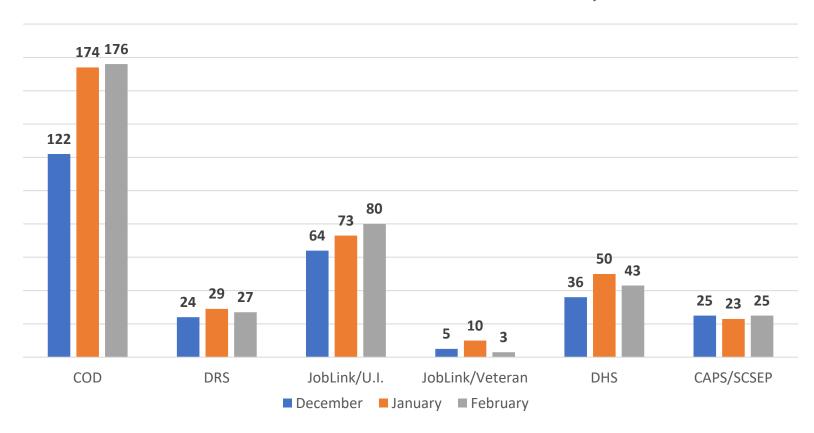

### Applications by Month

Partner Referrals: December 2023 – February 2024

Partner Referrals: December 2022 vs. December 2023