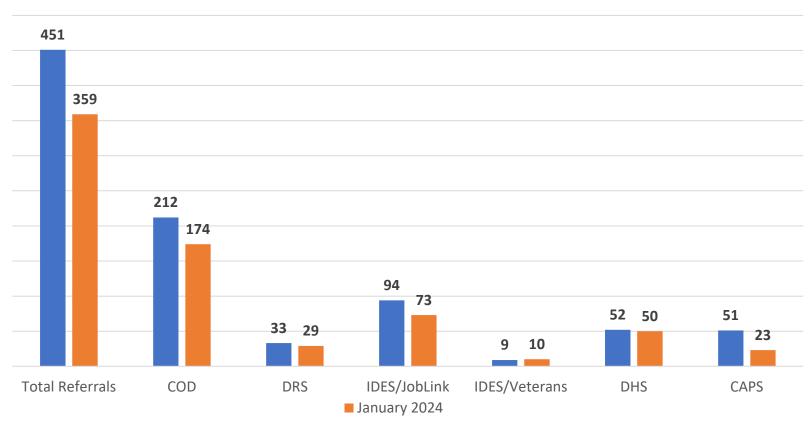

### Partner Referrals: January 2023 vs. January 2024

Partner Referrals: February 2023 vs. February 2024