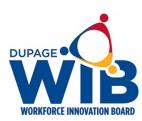

### Applications by Month

Partner Referrals: December 2023 – February 2024

Partner Referrals: December 2022 vs. December 2023