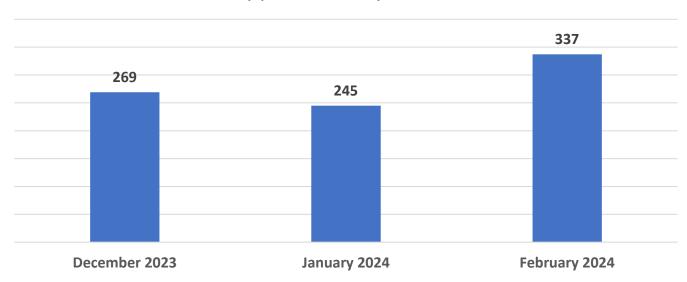

### Applications by Month

Partner Referrals: December 2023 – February 2024

Partner Referrals: December 2022 vs. December 2023