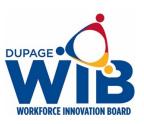

### Partner Referrals: January 2023 vs. January 2024

Partner Referrals: February 2023 vs. February 2024