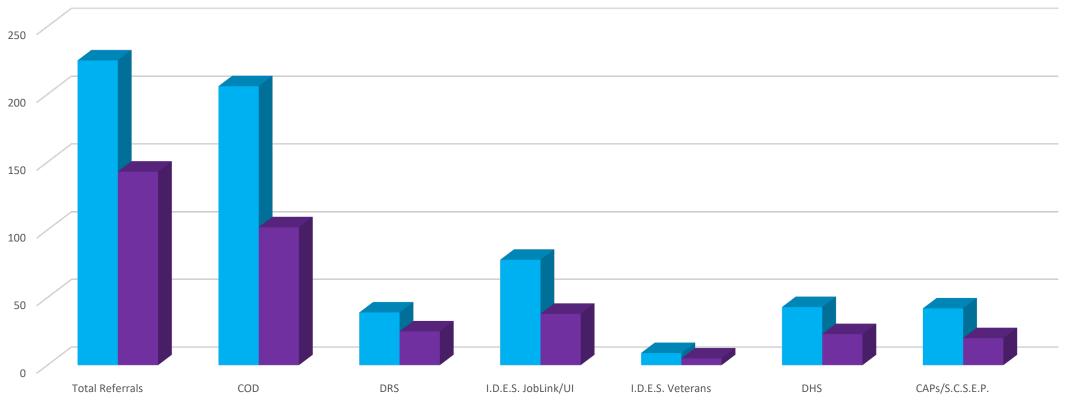

## **One Stop Operator Report: May 2023**

One Stop Partner Requirements: Provide job seekers access to programs and activities One Stop Operator: Track referrals and lead Partners in the delivery of individualized follow-up career / life services.



Total WIOA Application March - April 2023

Applications Steady



### **One Stop Operator Report: May 2023**

Partner Referrals March - April 2023



Partner referral demand is highest for COD and Joblink/UI.



## March 2023 vs. March 2022

March 2023 vs March 2022



Mar-23 Mar-22



# April 2023 vs April 2022

April 2023 vs April 2022



Apr-23 Apr-22

# DUPAGE VORKFORCE INNOVATION BOARD Service Integration Success Story: May 2023

#### Service Integration Success Story March 2023:

Jan C, an over 55 job seeker filled out a WIOA application in January 2023 requesting a referral to IDES for the Illinois Job Link website. Cruz, IDES, reached out and Jan requested an in-person meeting for employment services.

Matt, IDES/JobLink Partner, met with Jan to provide career guidance, resume assistance, and job search assistance. Along with those services Jan was provided two resume templates to create two functional resumes for two positions he is seeking: coaching athletics and paraprofessional teaching.

Jan was referred back to workNet DuPage where he completed "The Building Blocks to Employment Program", and Interview Practic