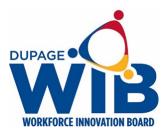

### **One Stop Operator Report: May 2023**

Partner Referrals March - April 2023

Partner referral demand is highest for COD and Joblink/UI.