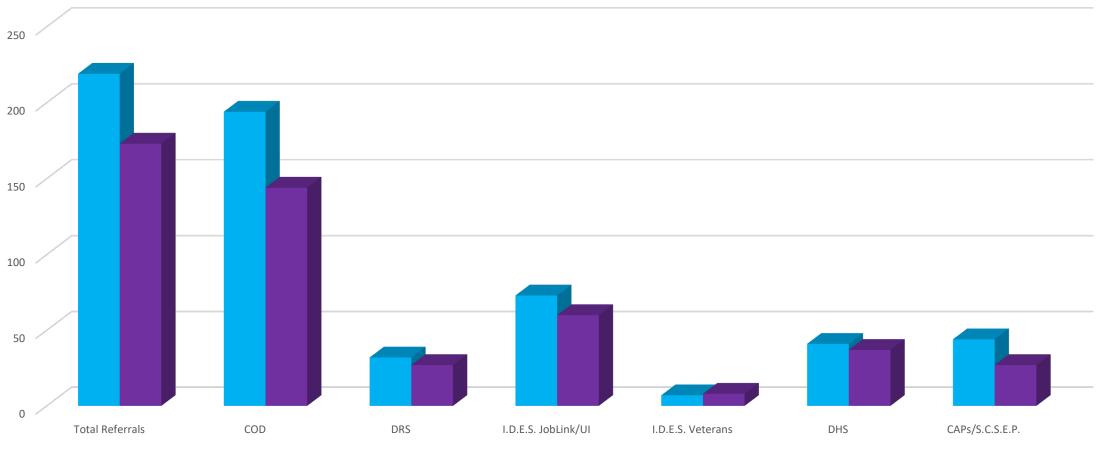

## **One Stop Operator Report: May 2023**

One Stop Partner Requirements: Provide job seekers access to programs and activities One Stop Operator: Track referrals and lead Partners in the delivery of individualized follow-up career / life services.



Total WIOA Application March - April 2023

Applications Steady



### **One Stop Operator Report: May 2023**

Partner Referrals March - April 2023



Partner referral demand is highest for COD and Joblink/UI.



## March 2023 vs. March 2022

March 2023 vs March 2022



Mar-23 Mar-22



# April 2023 vs April 2022

April 2023 vs April 2022



Apr-23 Apr-22

# DUPAGE VORKFORCE INNOVATION BOARD Service Integration Success Story: May 2023

#### Service Integration Success Story March 2023:

Jan C, an over 55 job seeker filled out a WIOA application in January 2023 requesting a referral to IDES for the Illinois Job Link website. Cruz, IDES, reached out and Jan requested an in-person meeting for employment services.

Matt, IDES/JobLink Partner, met with Jan to provide career guidance, resume assistance, and job search assistance. Along with those services Jan was provided two resume templates to create two functional resumes for two positions he is seeking: coaching athletics and paraprofessional teaching.

Jan was referred back to workNet DuPage where he com