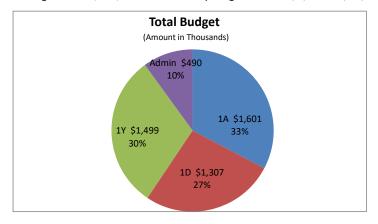

#### **BUDGET**

The budget for Title 1 grant is \$4,897,690. This is a 2-year grant from 7/1/22 to 6/30/24.

## **OBLIGATIONS**

As of the current reporting period, the actual cost plus obligations are as follows:

|                                    | 1A          | 1D          | IY          |
|------------------------------------|-------------|-------------|-------------|
| Total Budget (Amount in Thousands) | \$<br>1,601 | \$<br>1,307 | \$<br>1,499 |
| Required 80% (Amount inThousands)  | \$<br>1,281 | \$<br>1,046 | \$<br>1,200 |
| Actual \$ (Amount in Thousands)    | \$<br>1,624 | \$<br>765   | \$<br>868   |
| Actual %                           | 101%        | 59%         | 58%         |