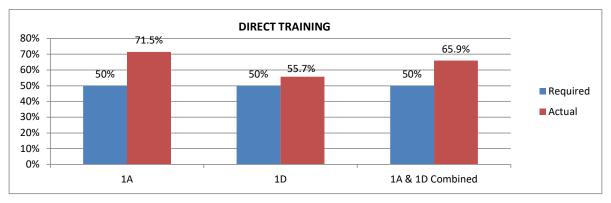

## **DIRECT TRAINING**

The grant requires that at least 50% of 1A and 1D combined **actual** expenditures are spent on Direct Training. Below are the % for the current reporting period: