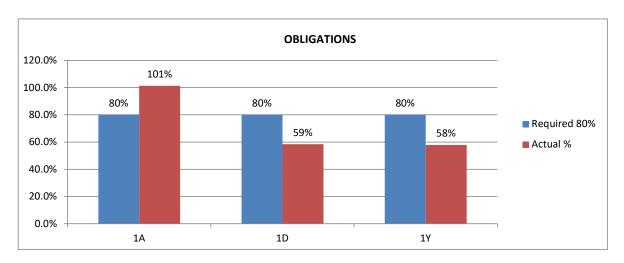

## **OBLIGATIONS**

As of the current reporting period, the actual cost plus obligations are as follows:

|                                    | 1A          | 1D          | IY          |
|------------------------------------|-------------|-------------|-------------|
| Total Budget (Amount in Thousands) | \$<br>1,601 | \$<br>1,307 | \$<br>1,499 |
| Required 80% (Amount inThousands)  | \$<br>1,281 | \$<br>1,046 | \$<br>1,200 |
| Actual \$ (Amount in Thousands)    | \$<br>1,624 | \$<br>765   | \$<br>868   |
| Actual %                           | 101%        | 59%         | 58%         |