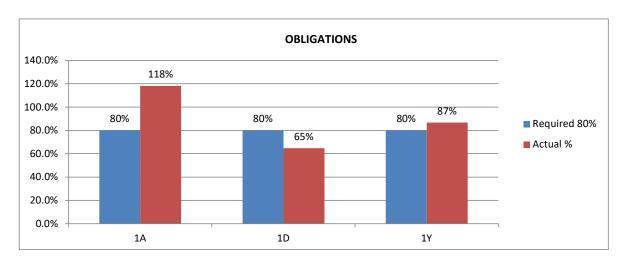

## **OBLIGATIONS**

As of the current reporting period, the actual cost plus obligations are as follows:

|                                    | 1A          | 1D          | IY          |
|------------------------------------|-------------|-------------|-------------|
| Total Budget (Amount in Thousands) | \$<br>1,601 | \$<br>1,307 | \$<br>1,499 |
| Required 80% (Amount inThousands)  | \$<br>1,281 | \$<br>1,046 | \$<br>1,200 |
| Actual \$ (Amount in Thousands)    | \$<br>1,891 | \$<br>847   | \$<br>1,301 |
| Actual %                           | 118%        | 65%         | 87%         |