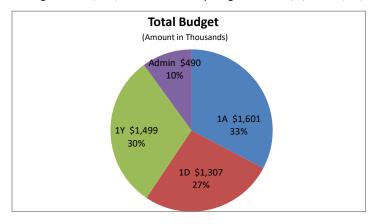

#### **BUDGET**

The budget for Title 1 grant is \$4,897,690. This is a 2-year grant from 7/1/22 to 6/30/24.

## **OBLIGATIONS**

As of the current reporting period, the actual cost plus obligations are as follows:

|                                    | 1A          | 1D          | IY          |
|------------------------------------|-------------|-------------|-------------|
| Total Budget (Amount in Thousands) | \$<br>1,601 | \$<br>1,307 | \$<br>1,499 |
| Required 80% (Amount inThousands)  | \$<br>1,281 | \$<br>1,046 | \$<br>1,200 |
| Actual \$ (Amount in Thousands)    | \$<br>1,891 | \$<br>847   | \$<br>1,301 |
| Actual %                           | 118%        | 65%         | 87%         |