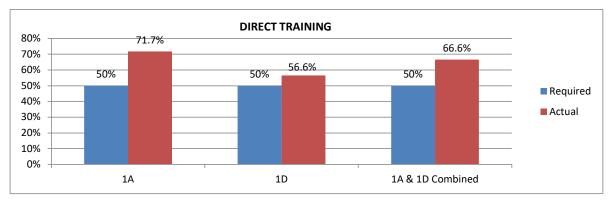

## **DIRECT TRAINING**

The grant requires that at least 50% of 1A and 1D combined **actual** expenditures are spent on Direct Training. Below are the % for the current reporting period: