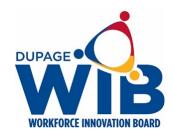

## **One Stop Operator Report: August 2023**

Partner Referrals June - July 2023

Partner referral demand is highest for COD and Joblink/UI.

## June 2023 vs. June 2022

June 2023 vs. June 2022