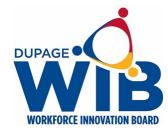

## **One Stop Operator Report: August 2023**

Partner Referrals June - July 2023

Partner referral demand is highest for COD and Joblink/UI.

# July 2023 vs. July 2022

July 2023 vs. July 2022