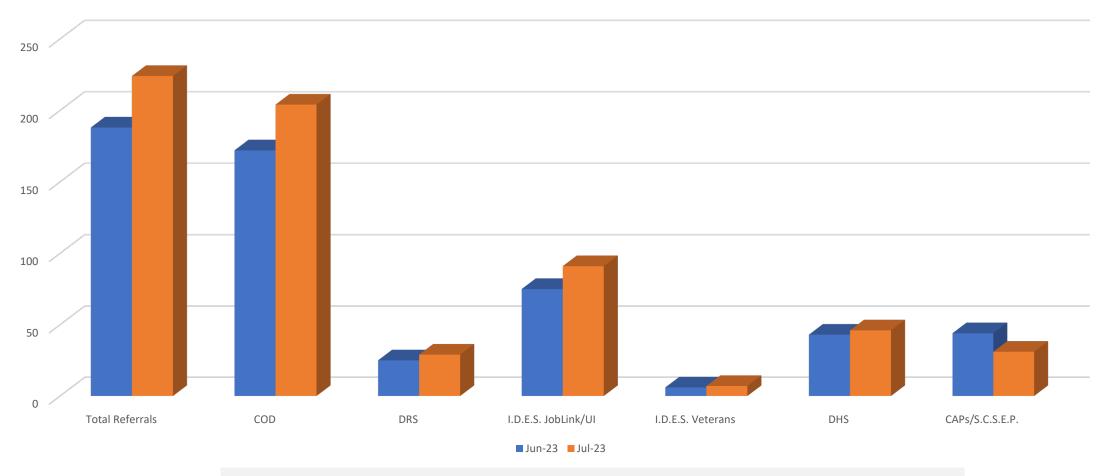

## **One Stop Operator Report: August 2023**

Partner Referrals June - July 2023

Partner referral demand is highest for COD and Joblink/UI.